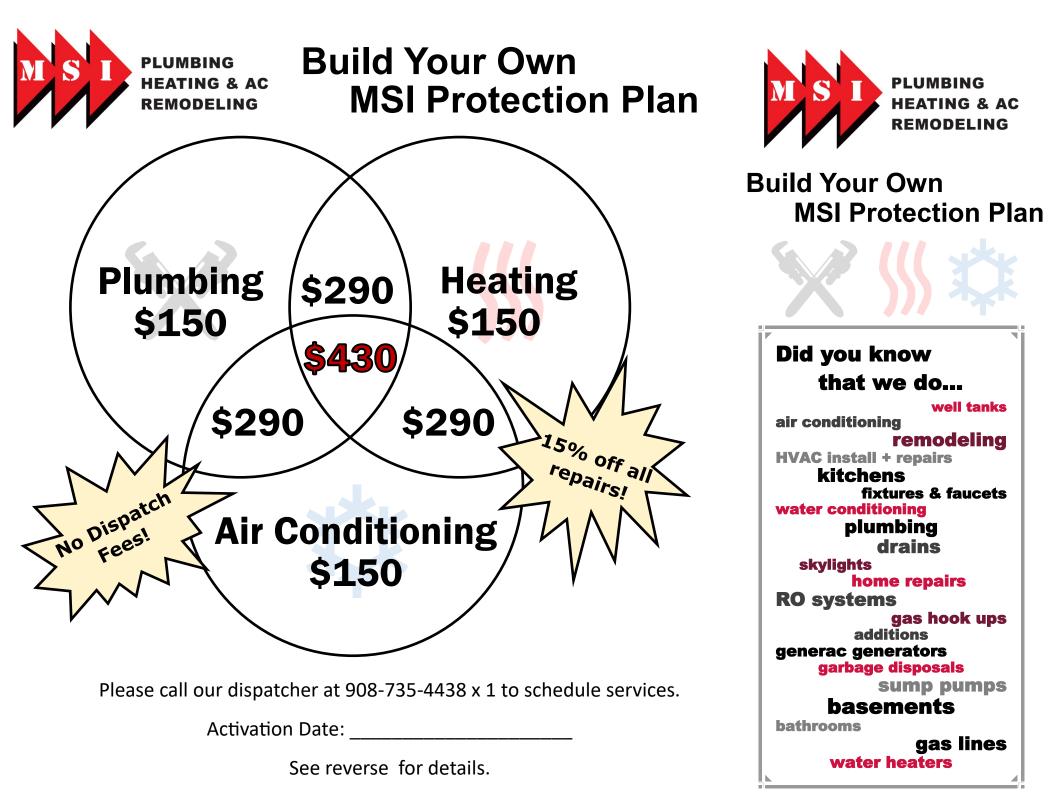

## **Heating Protection Plan Details**

| ABING                         | No dispatch fee for non-emergency *heating* calls (save \$89).                     |
|-------------------------------|------------------------------------------------------------------------------------|
| TING & AC                     | Plan covers one heating system.                                                    |
|                               | Add \$109.95 for each additional heating system.                                   |
| ODELING                       | 15% Member Discount on Heating repairs.                                            |
|                               | Good for one year after activation date. Renewal optional.                         |
| on Plan Details               | Heating Protection Plan Punchlist:                                                 |
| *plumbing* calls (save \$89). | Clean Burner and Pilot/Flame Sensor.                                               |
| 5 bathrooms.                  | Check operating controls.                                                          |
| ional bathroom.               | Check safety shut-offs.                                                            |
| ent bathroom.                 | Check combustion for optimum efficiency.                                           |
| n Plumbing repairs.           | Check for combustion gas leakage.                                                  |
| on date. Renewal optional.    | Lubricate motor and bearings as needed.                                            |
| list:                         | Check flue for proper operation.                                                   |
|                               | Clean blower compartment.                                                          |
|                               | Check amp draw on all motors.                                                      |
| e proper operation.           | Replace standard filter.                                                           |
| ffs.                          | Check for proper operation of thermostat.                                          |
|                               |                                                                                    |
|                               | A/C Protection Plan Details                                                        |
|                               | No dispatch fee for non-emergency *A/C* calls (save \$89).                         |
|                               | 15% Member Discount on Air Conditioning repairs.                                   |
| eration.                      | Plan covers one A/C system.                                                        |
| e.                            | Add \$109.95 for each additional A/C system.                                       |
|                               | Good for one year after activation date. Renewal optional.                         |
| oper operation.               | Air Conditioning Protection Plan Punchlist:                                        |
|                               | <ul> <li>Test for proper operation.</li> </ul>                                     |
|                               | <ul> <li>Test pressures and temperatures.</li> </ul>                               |
|                               | <ul> <li>Check for proper air flow over evaporator coil.</li> </ul>                |
|                               | <ul> <li>Check capacitance of capacitors.</li> </ul>                               |
|                               | <ul> <li>Amp draw on all motors.</li> </ul>                                        |
|                               | <ul> <li>Check condenser coil for proper air flow (cleaning of coil not</li> </ul> |
|                               | included).                                                                         |
|                               | <ul> <li>Check for proper operation of thermostat.</li> </ul>                      |
|                               |                                                                                    |
| <b>-</b>                      |                                                                                    |
| Piease cal                    | l our dispatcher at                                                                |
| 008-                          | 735-4438 x 1                                                                       |
|                               |                                                                                    |
| to sche                       | edule services.                                                                    |
|                               | _                                                                                  |
|                               |                                                                                    |